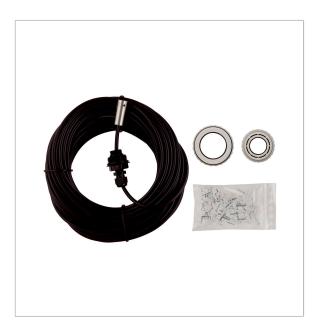

## **Description**

Complete, universal mounting kit for pneumatic tank contents gauges and level indicators. Can be used for tanks of up to 4,000 mm in height or diameter. Consisting of screw fitting with dual thread  $G\frac{1}{2}$  and G1, reducer  $G1 \times 1\frac{1}{2} \times 2$ . Standpipe in tank with balance chamber. PVC measuring line, 20 m with 30 nail cable clips, hose connector  $(4 \times 4 \text{ mm})$  and mounting accessories. Suitable for use in flood hazard areas. Watertight up to 10 m water column. If no connection socket is available at an individual tank, it is recommended to use Euroflex.