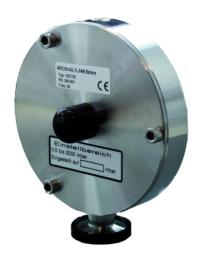

## VSC150A absolute switch, passiv

The INFICON Vacuum Switch VSC150 is a absolute pressure switch with a adjustable electrical switching contact from 0.5 to 2000 mbar. The mechanical design allows a short therm overload of 3000 mbar without any impairing the switching accuracy of  $\pm$  0.1 mbar. INFICON offers customer specific adjustment of pressure switch.

| de-de:Type           | VSC150A<br>absolute<br>switch,<br>passiv |
|----------------------|------------------------------------------|
| VSC150 Vacuum Switch | 399-005                                  |