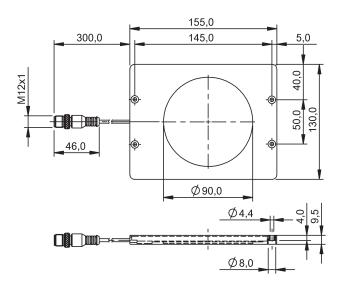

# Mechanical attributes

Active surface

■ Aluminum

Nο for vision sensor IEC 60947-5-2 IP40 Yes

Series LX-VS

Cable with connector 400 mA 24.0 V Trigger Ø90 mm Normal

## Ø90 mm

Ambient temperature Ta max. Ambient temperature Ta min. Cable length Connector type Housing material Length 1 Length 2 Length 3 Mounting type Sensing face material Style Surface protection Version

55 °C -10 °C 0.30 m M12x1-S04 Aluminum 130.0 mm 9.5 mm 155.0 mm Screw M4 PMMA Block, 90° connection Black anodized Dark field lighting