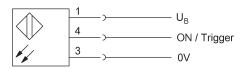

#### **Electrical attributes**

Connection type Current draw max. Eff. operating voltage Ue DC Input signal Light field size Mode

# Mechanical attributes

Active surface

■ Aluminum

Nο for vision sensor IEC 60947-5-2 IP40 Yes

Series LX-VS

Cable with connector 400 mA 24.0 V Trigger Ø90 mm Normal