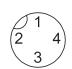

## Ø90 mm

Ambient temperature Ta max. Ambient temperature Ta min. Cable length Connector type Housing material Length 1 Length 2 Length 3 Mounting type Sensing face material Style Surface protection Version

55 °C -10 °C 0.30 m M12x1-S04 Aluminum 130.0 mm 9.5 mm 155.0 mm Screw M4 PMMA Block, 90° connection Black anodized Dark field lighting