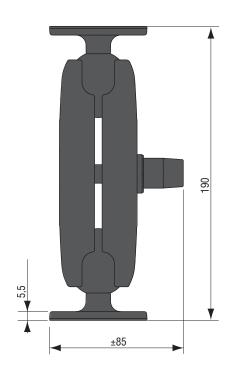

## Product Data

**Dimensions** 

## Adjustable Bracket 190mm

Description

Article number 2015600

**Application** Suitable for the Compact LCD monitor. Makes possible the positioning of a Compact LCD monitor on many angles as well as

on various surfaces: vertical, sloping surfaces and overhead offering always a perfect viewing angle.

Material Aluminium, black.

Weight 0.53kg Operating Temperature  $-40^{\circ}\text{C...}+85^{\circ}\text{C.}$ 

**Protection** Designed to protects electronic parts from damage due to vibration.

All data subject to change without notice. All dimensions are for commercial purpose only.