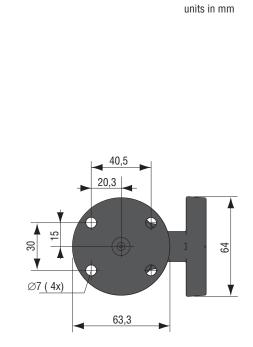

## Product Data

**Dimensions** 

## Adjustable Bracket 190mm

Description

Article number 2015600

**Application** Suitable for the Compact LCD monitor. Makes possible the positioning of a Compact LCD monitor on many angles as well as

on various surfaces: vertical, sloping surfaces and overhead offering always a perfect viewing angle.

Material Aluminium, black.

Weight 0.53kg Operating Temperature  $-40^{\circ}\text{C...}+85^{\circ}\text{C.}$ 

**Protection** Designed to protects electronic parts from damage due to vibration.

All data subject to change without notice. All dimensions are for commercial purpose only.