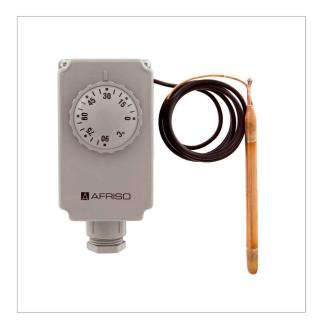

# Thermostats with housing GTK With capillary tube

# **Description**

The temperature measured at the probe causes a change in the volume of the measuring liquid in the probe-capillary system. Electrical switching is triggered by the force acting. A thermowell allows for pressure-tight installation of the probe in various types of pressurised tanks.

# **Technical specifications**

Туре

GTK/TC2

Operating range

0/90 °C

Tolerance

 $\pm 0.4$  %/10 K

Switching differential