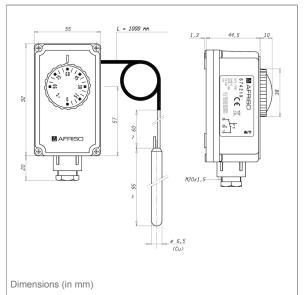

Operating temperature range

Probe: Max. 150 °C Housing: Max. 80 °C

**Options** 

Customised versions

Technical drawings

GTK/7RD, external adjustment

Housing

Plastic (PVC), grey (RAL 7035)

Cable entry

Plastic (PVC), black

M20 x 1.5

Capillary tube

Cu capillary tube with

PVC coating, black

Length: 1,000, 2,000 mm

Degree of protection