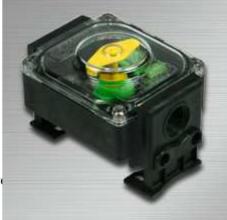

## Product code: SP012H0-2

## **Family: ROTARY SWITCH BOXES**

Serie: SP

## Description

IP65 water proof compact design limit switch box as follows: -visual position indicator -reinforced techno polymer body, shaft and bracket -shock resistant and UV resistant polycarbonate cover -complete with adjustable mounting bracket suitable to fit dire on VDI/VDE 3845 actuators -nos. 1 cable entry M20x1.5 -independent tool free adjustable high resolution splined came -pre-wired PCB terminal strip -nos. 2 SPDT electromechanical switches, silver plated contact rating max. 5A@250VAC, 0,6A@125VDC, 3A@24VDC, rating 50mA@24VDC (resistive load) -ambient temperature range -15°C +80°C