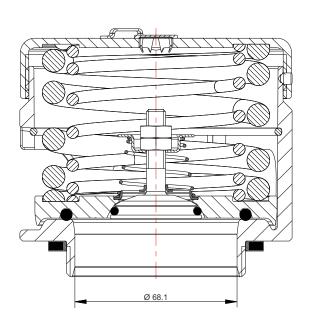

ated Parts                        |
|------------|-----------------------------------------|
| 600/1000   | 2½" BSP weld-in socket                  |
| 176/3150   | Tank weld-in pad                        |
| 5005-398   | CNAF/PTFE gasket to suit weld-in        |
|            | pad/adaptor flange                      |
| 921/07BBSP | 0-100 PSI pressure gauge, bottom entry, |
|            | brass internal parts                    |
| 921/07RBSP | 0-100 PSI pressure gauge, rear entry,   |
|            | brass internal parts                    |
| 920/07BBSP | 0-100 PSI pressure gauge, bottom entry, |
|            | stainless steel internal parts          |
| 176/2900 * | Removable flameproof gauze              |
| 176/6000 * | Gauzed cowl                             |

## Fitting Details







© Fort Vale Engineering Ltd. 2016 REL009 REV03-19.11.15