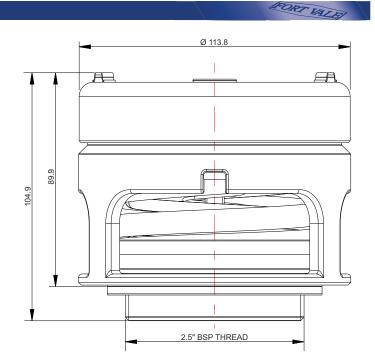

## 2½" BSP Pressure/Vacuum Super Maxi Relief Valve

Specification

FORT VALE

Weight 4.08 Kg \*Varies
Temperature Range Dependant upon seal material

Design Approval by Lloyds Register of Shipping.

Tests may be witnessed and valves individually stamped by an independent inspectorate by arrangement.

Test certificates are supplied as standard.

Valve flow rates are available by request.

\* Fitting ancillary items in the flow stream will alter the valve flow rate.

2½" BSP Super Maxi Emergency Relief Valve - 2½" BSP male connection with 65mm nominal bore. Suitable for a pressure range of between 2 - 75 PSI (0.14 - 5.17 Bar) and a vacuum range of between 0 - 26"Hg (0 - 0.88 Bar). Contact parts manufactured in 316 stainless steel. Fitted with Fortyt seals as standard. Complete with rubber/PTFE tank seal.

## Fitting Details

© Fort Vale Engineering Ltd. 2016 REL009 REV03-19.11.15