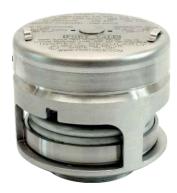

Test certificates are supplied as standard.

Valve flow rates are available by request.

\* Fitting ancillary items in the flow stream will alter the valve flow rate.

2½" BSP Super Maxi Emergency Relief Valve - 2½" BSP male connection with 65mm nominal bore. Suitable for a pressure range of between 2 - 75 PSI (0.14 - 5.17 Bar) and a vacuum range of between 0 - 26"Hg (0 - 0.88 Bar). Contact parts manufactured in 316 stainless steel. Fitted with Fortyt seals as standard. Complete with rubber/PTFE tank seal.