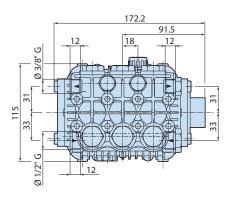

| Details         | Value              |
|-----------------|--------------------|
| Category        | Cleaning           |
| Series          | 228 - RK, RKA, RKV |
| Pump type       | RK 18.12 C         |
| Versioning      | С                  |
| ARCode          | 20654              |
| Output (It/min) | 18                 |
| Output (gpm)    | 4,75               |
| Pressure (bar)  | 120                |
| Pressure (psi)  | 1740               |
| Power (hp)      | 5.5                |
| Power (kw)      | 4                  |
| RPM             | 1450               |
| Weight (kg)     | 9                  |