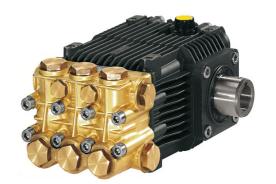

## **Descrizione**

3-piston alternating volumetric pumps for use oncleaning units and industrial systems. Hollow shaft pump version for electric motors B14 frame 100 and 112 IEC34-7, 4 poles 50Hz, flange F16 non included.

Pump body and cover in die-cast aluminium alloy.
Rear cover with oil drain outlet and oil sight glass. Cap with dipstick for oil level on body pump.
Pistons driven by crank-connecting rod mechanism.
Pump shaft in pressed high-strength steel.

Oversized friction bearings.

Connecting rods in die-cast special low-frictionzinc-aluminium alloy.
One-piece ceramic pistons.
Pump head in pressed brass.
Double gasket sealing system.

Intake and delivery valves have plugs for easiermaintenance.