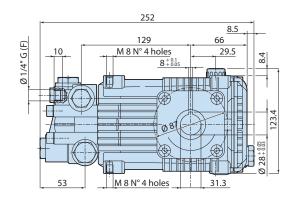

| Details         | Value              |
|-----------------|--------------------|
| Category        | Cleaning           |
| Series          | 228 - RK, RKA, RKV |
| Pump type       | RK 18.12 C         |
| Versioning      | С                  |
| ARCode          | 20654              |
| Output (It/min) | 18                 |
| Output (gpm)    | 4,75               |
| Pressure (bar)  | 120                |
| Pressure (psi)  | 1740               |
| Power (hp)      | 5.5                |
| Power (kw)      | 4                  |
| RPM             | 1450               |
| Weight (kg)     | 9                  |