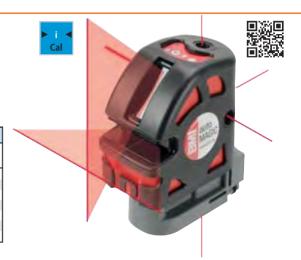

## autoMAGIC universal laser

Version:

Cross-hairs and 5-beam laser combined in a single device, **self-levelling via a magnetically damped pendulum system**. Pulsed laser lines horizontal and vertical, can be adjusted separately or jointly. Plumb-line lasers upwards and downwards; 3 horizontal laser beams forwards, to the left, and to the right; all laser beams are at an 90° angle to each other. Lockable for generating "oblique lines" and for protection during transport.

**Supplied with:** Magnetic wall bracket with threads for attachment to stands, laser target

board, carrying case, and 3 batteries No. 081555 size LR6.

| Туре                      |                                                 |         | 5SP         |
|---------------------------|-------------------------------------------------|---------|-------------|
| <del>\$</del> 46 8465     | BMI <sup>*</sup><br>Universal laser "autoMAGIC" |         | XXX         |
| Error limit               |                                                 | mm/m    | ± 0.3       |
| Laser class               |                                                 |         | 2M          |
| Range                     |                                                 | m       | 30          |
| Levelling range           |                                                 | degrees | ± 3         |
| Width×depth×height        |                                                 | mm      | 116×69×112  |
| Weight                    |                                                 | g       | 500         |
| Threaded socket for stand |                                                 | inches  | 1/4 and 5/8 |