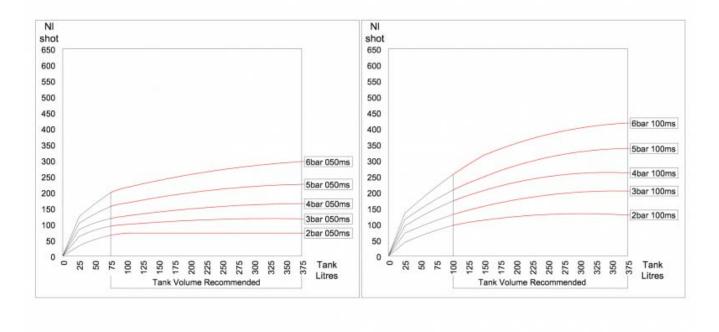

### VALVE TECHNICAL FEATURES

| Features                   | Values           |
|----------------------------|------------------|
| In                         | 2" 1/2 Gas       |
| Out                        | 2" 1/2 Gas       |
| Working Pressure           | 1,5-8 bar        |
| Standard Temperature Range | -40 °C ; +100 °C |
| High Range Temparature     | -20 °C ; +200 °C |
| Kν                         | 114 m^3/h        |
| Weight                     | 3.28 kg          |
| Protection Level           | IP65             |