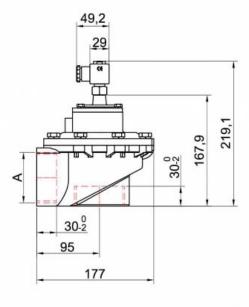

### **DIMENSIONAL LAYOUT**

### HOLES CHARACTERISTICS

| HOLES | STANDARD             | OPTIONAL |
|-------|----------------------|----------|
| A     | 2 1/2" G (ISO 228/1) |          |
| в     | 2 1/2" G (ISO 228/1) | -        |
| с     | 3/8" G (ISO 228/1)   | *        |