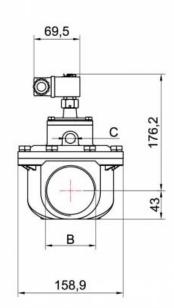

### **DIMENSIONAL LAYOUT**

### HOLES CHARACTERISTICS

| HOLES | STANDARD             | OPTIONAL |
|-------|----------------------|----------|
| A     | 2 1/2" G (ISO 228/1) |          |
| в     | 2 1/2" G (ISO 228/1) | -        |
| с     | 3/8" G (ISO 228/1)   | *        |