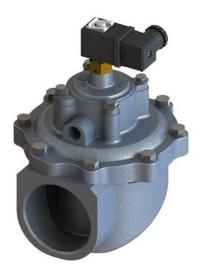

### SCREW CONNECTION AE1460B With Pilot Group

The classic 90° valve with female thread

### VALVE TECHNICAL FEATURES

| Features                   | Values           |
|----------------------------|------------------|
| In                         | 2" 1/2 Gas       |
| Out                        | 2" 1/2 Gas       |
| Working Pressure           | 1,5-8 bar        |
| Standard Temperature Range | -40 °C ; +100 °C |
| High Range Temparature     | -20 °C ; +200 °C |
| Kν                         | 114 m^3/h        |
| Weight                     | 3.28 kg          |
| Protection Level           | IP65             |