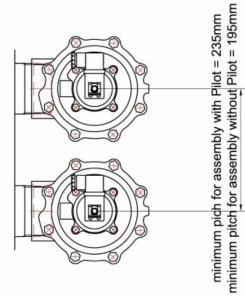

### **DIMENSIONAL LAYOUT**

### HOLES CHARACTERISTICS

| HOLES | STANDARD             | OPTIONAL |
|-------|----------------------|----------|
| A     | 2 1/2" G (ISO 228/1) |          |
| в     | 2 1/2" G (ISO 228/1) | -        |
| с     | 3/8" G (ISO 228/1)   | *        |