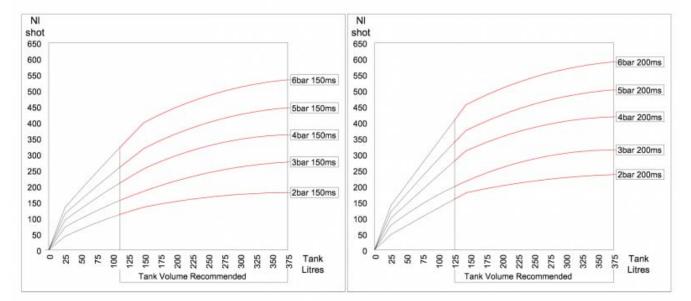

### VALVE TECHNICAL FEATURES

| Features                   | Values           |
|----------------------------|------------------|
| In                         | 2" 1/2 Gas       |
| Out                        | 2" 1/2 Gas       |
| Working Pressure           | 1,5-8 bar        |
| Standard Temperature Range | -40 °C ; +100 °C |
| High Range Temparature     | -20 °C ; +200 °C |
| Kν                         | 114 m^3/h        |
| Weight                     | 3.28 kg          |
| Protection Level           | IP65             |