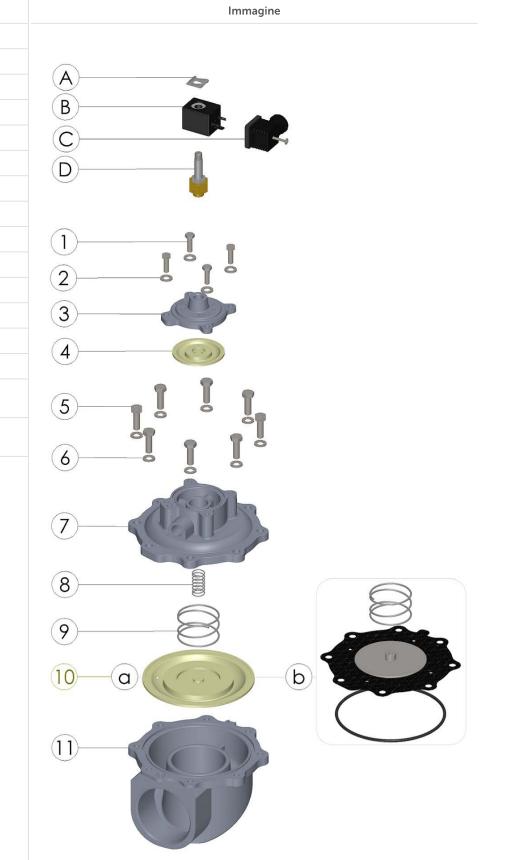

### PARTS LIST

| No. | Description               | Material      |
|-----|---------------------------|---------------|
| А   | Clip                      | CS Galvanized |
| В   | Coil                      | PA            |
| С   | Connector                 | PA + NBR      |
| D   | Pilot                     | SS + Brass    |
| 1   | Screw M6                  | SS            |
| 2   | Washer                    | SS            |
| 3   | Cover 3/4"                | Die Cast Alu  |
| 4   | Diaphragm 3/4"            | ТРЕ           |
| 5   | Screw M8                  | SS            |
| 6   | Washer                    | SS            |
| 7   | Cover 2" 1/2              | Die Cast Alu  |
| 8   | Spring                    | SS            |
| 9   | Spring                    | Spring        |
| 11  | Body 2" Screw             | Die Cast Alu  |
| 10a | STD Diaphragm<br>2"1/2    | TPE           |
| 10b | HT Diaphragm 2"<br>1/2Kit | VITON+PTFE    |