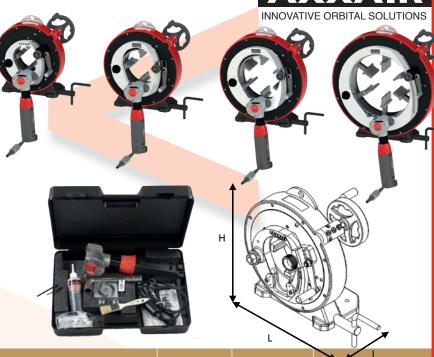

# NEW PRODUCTS in the orbital cutting range CCx22

AXXAIR

INNOVATIVE ORBITAL SOLUTIONS

Customer experience and continuous improvement policy have lead our developpers to redesign part of our cutting program. The purpose is to offer easier and stronger clamping and chip sealing. Quality is higher than ever and stability has been improved.

# 122 - 172 - 222 - 322 🐼

# 122-172 - 222-322

#### - Pneumatic motor:

60 to 110 rpm, air flow rate1500 l/min at 6 bar.

All motors are delivered in their individual case, including the necessary tools.

|                                | Reference | Tube cutting machine for following diameters (in mm): |                            | Net    | Customs        | Dimensions       |
|--------------------------------|-----------|-------------------------------------------------------|----------------------------|--------|----------------|------------------|
|                                |           | With basic jaws                                       | With extra jaws (included) | weight | Code           | (HxLxw in<br>mm) |
| 120V<br>1200W<br>fast<br>motor | 122FS19   | Ø24 - Ø <mark>120</mark>                              | Ø <mark>5</mark> - Ø108    | 44 kg  | 846150<br>9000 | 443 x 541 x 304  |
|                                | 172FS19   | Ø70 - Ø <mark>170</mark>                              | Ø <mark>16</mark> - Ø118   | 51 kg  |                | 493 x 566 x 304  |
|                                | 222FS19   | Ø116 - Ø <mark>225</mark>                             | Ø <mark>59</mark> - Ø172   | 59 kg  |                | 548 x 594 x 304  |
|                                | 322FS19   | Ø257 - Ø <mark>330</mark>                             | Ø140 - Ø270                | 71 kg  |                | 649 x 644 x 304  |
| 230V<br>1200W<br>fast<br>motor | 122FS29   | Ø24 - Ø <mark>120</mark>                              | Ø5 - Ø108                  | 44 kg  | 846150<br>9000 | 443 x 541 x304   |
|                                | 172FS29   | Ø70 - Ø1 <mark>70</mark>                              | Ø <mark>16</mark> - Ø118   | 51 kg  |                | 493 x 566 x 304  |
|                                | 222FS29   | Ø116 - Ø <mark>225</mark>                             | Ø <mark>59</mark> - Ø172   | 59 kg  |                | 548 x 594 x 304  |
|                                | 322FS29   | Ø257 - Ø <mark>330</mark>                             | Ø <mark>140</mark> - Ø270  | 71 kg  |                | 649 x 644 x 304  |
| Pneu-<br>matic<br>motor        | 122PD     | Ø24 - Ø1 <mark>20</mark>                              | Ø <mark>5</mark> - Ø108    | 44 kg  | 846150<br>9000 | 443 x 541 x304   |
|                                | 172PD     | Ø70 - Ø <mark>170</mark>                              | Ø <mark>16</mark> - Ø118   | 51 kg  |                | 493 x 566 x 304  |
|                                | 222PD     | Ø116 - Ø <mark>225</mark>                             | Ø59 - Ø172                 | 59 kg  |                | 548 x 594 x 304  |
|                                | 322PD     | Ø257 - Ø <mark>330</mark>                             | Ø140- Ø270                 | 71 kg  |                | 649 x 644 x 304  |