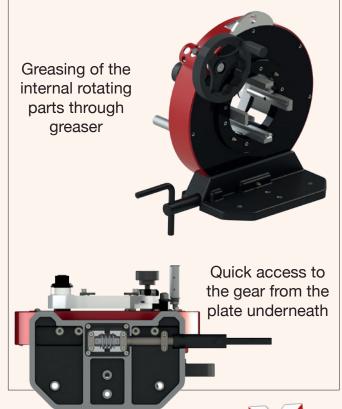

# NEW PRODUCTS in the orbital cutting range CCx22

AXXAIR

INNOVATIVE ORBITAL SOLUTIONS

Customer experience and continuous improvement policy have lead our developpers to redesign part of our cutting program. The purpose is to offer easier and stronger clamping and chip sealing. Quality is higher than ever and stability has been improved.





# **Handling facility**

Inclusion of a lifting ring on the machine for on site or workshop use.





# Maintenance and control facility









# 122 - 172 - 222 - 322 🐼

# INNOVATIVE ORBITAL SOLUTIONS

## **Cutting quality**

Rotation handle for controlled and continuous cutting speed

# **Elbow cutting**

Double shafted cutting motor with 2 blade positions

### **Cutting precision**

Perpendicular cuts < 0.25 mm

## 1200W motor or pneumatic motor (user's choice)

# **Cutting capacity:**

Up to 7 mm wall thickness

#### No tube deforming

Concentric clamping system



Basic and extra stainless steel iaws: no pollution of the pipes



Optimized blade-jaws distance



# **Global Process**

May be transformed into a beveling and orbital welding machine

#### Continuous use

Anti-twist cable









# 122-172 - 222-322

# **Technical features:**

#### - Fast motor:

120V or 230V, 1200W, electronic speed variator with torque