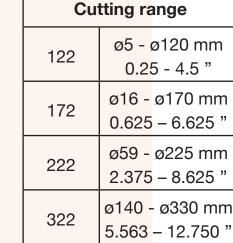

# 122 - 172 - 222 - 322 🐼

# 122-172 - 222-322

#### - Pneumatic motor:

60 to 110 rpm, air flow rate1500 l/min at 6 bar.

All motors are delivered in their individual case, including the necessary tools.

|                                | Reference | Tube cutting machine for following diameters (in mm): |                            | Net    | Customs        | Dimensions       |
|--------------------------------|-----------|-------------------------------------------------------|----------------------------|--------|----------------|------------------|
|                                |           | With basic jaws                                       | With extra jaws (included) | weight | Code           | (HxLxw in<br>mm) |
| 120V<br>1200W<br>fast<br>motor | 122FS19   | Ø24 - Ø <mark>120</mark>                              | Ø <mark>5</mark> - Ø108    | 44 kg  | 846150<br>9000 | 443 x 541 x 304  |
|                                | 172FS19   | Ø70 - Ø <mark>170</mark>                              | Ø <mark>16</mark> - Ø118   | 51 kg  |                | 493 x 566 x 304  |
|                                | 222FS19   | Ø116 - Ø <mark>225</mark>                             | Ø <mark>59</mark> - Ø172   | 59 kg  |                | 548 x 594 x 304  |
|                                | 322FS19   | Ø257 - Ø <mark>330</mark>                             | Ø140 - Ø270                | 71 kg  |                | 649 x 644 x 304  |
| 230V<br>1200W<br>fast<br>motor | 122FS29   | Ø24 - Ø <mark>120</mark>                              | Ø5 - Ø108                  | 44 kg  | 846150<br>9000 | 443 x 541 x304   |
|                                | 172FS29   | Ø70 - Ø1 <mark>70</mark>                              | Ø <mark>16</mark> - Ø118   | 51 kg  |                | 493 x 566 x 304  |
|                                | 222FS29   | Ø116 - Ø <mark>225</mark>                             | Ø <mark>59</mark> - Ø172   | 59 kg  |                | 548 x 594 x 304  |
|                                | 322FS29   | Ø257 - Ø <mark>330</mark>                             | Ø <mark>140</mark> - Ø270  | 71 kg  |                | 649 x 644 x 304  |
| Pneu-<br>matic<br>motor        | 122PD     | Ø24 - Ø1 <mark>20</mark>                              | Ø <mark>5</mark> - Ø108    | 44 kg  | 846150<br>9000 | 443 x 541 x304   |
|                                | 172PD     | Ø70 - Ø <mark>170</mark>                              | Ø <mark>16</mark> - Ø118   | 51 kg  |                | 493 x 566 x 304  |
|                                | 222PD     | Ø116 - Ø <mark>225</mark>                             | Ø59 - Ø172                 | 59 kg  |                | 548 x 594 x 304  |
|                                | 322PD     | Ø257 - Ø <mark>330</mark>                             | Ø140- Ø270                 | 71 kg  |                | 649 x 644 x 304  |