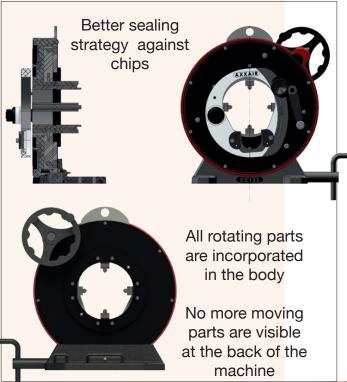

#### No tube deforming

Concentric clamping system

Basic and extra stainless steel iaws: no pollution of the pipes

Optimized blade-jaws distance