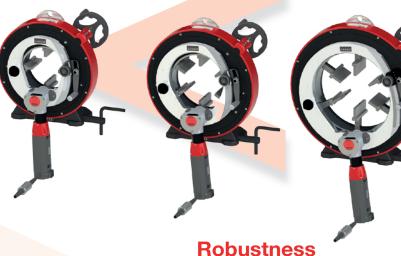

# NEW PRODUCTS in the orbital cutting range CCx22

AXXAIR

INNOVATIVE ORBITAL SOLUTIONS

Customer experience and continuous improvement policy have lead our developpers to redesign part of our cutting program. The purpose is to offer easier and stronger clamping and chip sealing. Quality is higher than ever and stability has been improved.

#### No tube deforming

Concentric clamping system

Basic and extra stainless steel iaws: no pollution of the pipes

Optimized blade-jaws distance

# **Global Process**

May be transformed into a beveling and orbital welding machine