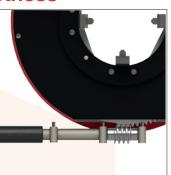

#### No tube deforming

Concentric clamping system

Basic and extra stainless steel iaws: no pollution of the pipes

Optimized blade-jaws distance