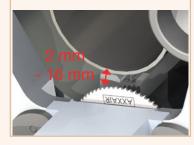

# **Cutting capacity:**

Up to 7 mm wall thickness

#### No tube deforming

Concentric clamping system

Basic and extra stainless steel iaws: no pollution of the pipes

Optimized blade-jaws distance