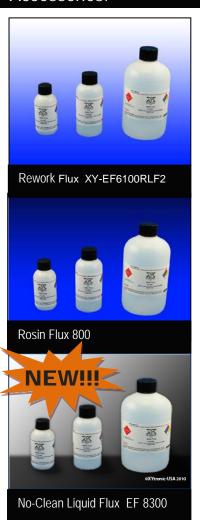

#### Accessories:

## XYtronic-USA EF-6100-R Alcohol-Based, No-Clean Rework Flux

XYtronic-USA EF6100-R Rework Flux. Excellent for rework soldering, high reliability and board cosmetics. EF-6100-R exhibits fast wetting using Pb-Free and SnPb alloys. Xytronic-USA EF-6100-R is a highly reliable, easy to use, no-clean rework flux.

IPC, Bellcore, and JIS compliant

Available in 2oz / 4oz / 16oz / 1 Gallon / XY-EF6100RLF2

#### XYtronic-USA ROSIN FLUX 800 Low Solids No Clean

Xytronic-USA RF-800 Liquid Flux provides the broadest process window for a noclean flux. Specifically formulated for Lead Free and 63/37 SnPb Soldering, providing excellent soldering result (low defects)

Available in 2oz / 4oz / 16oz / 1 Gallon / XY-RF800LF128

## High Activity, Lead-free/SnPb RMA No-Clean Liquid Flux

Rosin-containing, alcohol based flux designed to optimize solderability and reliability

Excellent Lead-free soldering performance on various board finishes.

Evenly spread, tack free residue.

Capable for high density as well as general purpose Lead-Free soldering processes.

Can be used in Lead-free or SnPb processes

Halide free