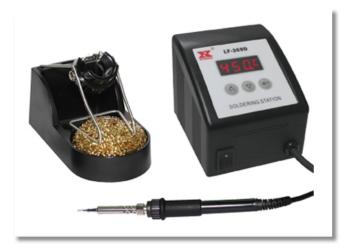

## LF-389D Soldering Station

## The XYtronic LF-389D

**Mini-type Soldering Station** 

### XYtronic Soldering Systems...

Serving the electronics industry since 1984

.....Shingle Springs, CA. Xytronic-USA is pleased to announce the arrival of the all new LF-389D\*. The high power LF-389D\* electronically temperature controlled soldering station was specially designed and developed to meet the present and future Lead-free soldering needs of the electronic production industry. A temperature regulated soldering iron is essential for making consistent, reliable soldered connections. It provides all the benefits of temperature regulation and connects via a highly flexible burn-resistant cord, and can be easily adjusted in temperature. (150°C - 480°C)

\*The LF-389D ships with a standard tip: 44-510601, Waterless tip dresser, iron stand, temperature lock-out key and operating instructions.