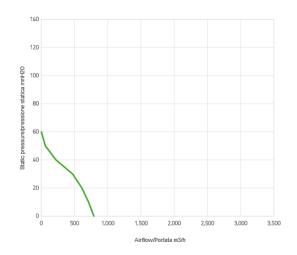

## Performance diagram

## Performance chart

| Static pressure | Airflow | Current draw | Airflow | Static pressure |
|-----------------|---------|--------------|---------|-----------------|
| mm H⊠ 0         | m³/h    | А            | CFM     | in H⊠ 0         |
| 0               | 790     | 7,1          | 466     | 0               |
| 10,0            | 710     | 6,6          | 419     | 0,4             |
| 20,0            | 610     | 5,9          | 360     | 0,8             |
| 30,0            | 470     | 5,1          | 277     | 1,2             |
| 40,0            | 220     | 3,7          | 130     | 1,6             |
| 50,0            | 60      | 3,3          | 35      | 2,0             |

| Static pressure | Airflow | Current draw | Airflow | Static pressure |
|-----------------|---------|--------------|---------|-----------------|
| 60,0            | 0       | 3,4          | 0       | 2,4             |