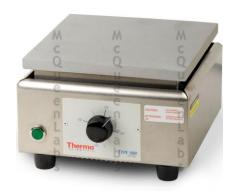

## Thermo Scientific Aluminum-Top Hot Plate 6x6 - 240V

Part Number: **HPA1910MQ** 

Temp Range **38 to 371°C** (100 to 700°F)

Max Load 20 lbs

Dimensions 4.38"H x 6.63"W x 7.63"D

Surface **6.25"W** x **6.25"D** 

Weight 10 lbs

CertificationsUL

Electrical 240V 50/60Hz Need Different Voltage?

Warranty 3 Years Parts and Labor

The Thermo Scientific Aluminum-Top Hotplates fit lab, clinic or classroom budgets.

Aluminum top plate maintains uniform temperature across plate surface

These durable hotplates are equipped with thermostatic temperature control.

Uniform temperature (±2.4°C at 100°C)

Maximum operating temperature: 371°C (700°F)

Baffle-vented welded stainless-steel case

Cast-aluminum top for maximum heat transfer, strength and corrosion resistance