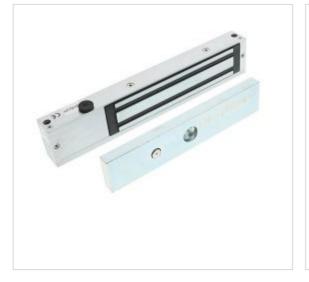

## **MPN: 9551M.SAA**

Finishes: SAA Satin Anodiized Aluminium

from stock - next working day wherever possible

Single Mini Magnet (Monitored) 12Vdc/24Vdc. Satin Anodized Aluminium

Suits reveals >44mm\*

Dimensions - 250mm L x 42mm H x 25mm D