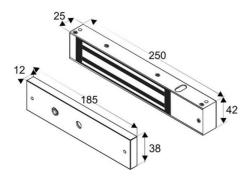

## **MPN: 9551M.SAA**

Finishes: SAA Satin Anodiized Aluminium

from stock - next working day wherever possible

Single Mini Magnet (Monitored) 12Vdc/24Vdc. Satin Anodized Aluminium

Suits reveals >44mm\*

Dimensions - 250mm L x 42mm H x 25mm D

(dimensions are accurate - drawings are representative only - mounting brackets not shown)

DC regulated power supplies (recommended)

Your compatible Power Supply w. Fire Relay is available here:

PS01 - 12Vdc 2.0 amp Power Supply/Fire Relay