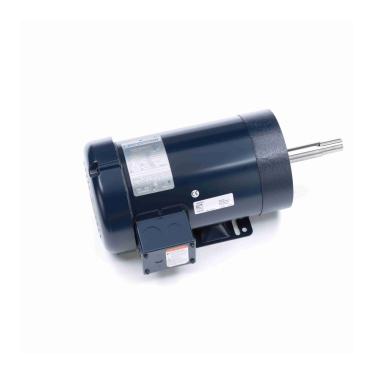

## PRODUCT INFORMATION PACKET

Modal No: 145TTFR16013 Catalog No: GT3106 2,3600,TEFC,145JM,3/60/230/460 JM

Regal and Marathon are trademarks of Regal Beloit Corporation or one of its affiliated companies.

## **Nameplate Specifications**

| Output HP                  | 2 Hp    | Output KW              | 1.49 kW    |
|----------------------------|---------|------------------------|------------|
| Frequency                  | 60 Hz   | Voltage                | 230/460 V  |
| Current                    | 5/2.5 A | Speed                  | 3500 rpm   |
| Service Factor             | 1.15    | Phases                 | 3          |
| Efficiency                 | 85.5 %  | Duty                   | CONTINUOUS |
| Insulation Class           | F       | Design Code            | В          |
| KVA Code                   | К       | Frame                  | 145JM      |
| Enclosure                  | TEFC    | Overload Protector     | NOT        |
| Ambient Temperature        | 40 °C   | Drive End Bearing Size | 6206       |
| Opp Drive End Bearing Size | 6203    | UL                     | Recognized |
| CSA                        | Υ       | CE                     | Υ          |
|                            | ·       | OL .                   | •          |

## **Technical Specifications**

| Electrical Type       | SQ CAGE INV RATED | Starting Method       | LINE OR INVERTER         |
|-----------------------|-------------------|-----------------------|--------------------------|
| Poles                 | 2                 | Rotation              | REV                      |
| Mounting              | RIGID             | Motor Orientation     | HORIZONTAL OR SHAFT DOWN |
| Drive End Bearing     | BALL              | Opp Drive End Bearing | BALL                     |
| Frame Material        | ROLLED STEEL      | Shaft Type            | JM                       |
| Overall Length        | 16.5 in           | Frame Length          | 9.06 in                  |
| Shaft Diameter        | 0.88 in           | Shaft Extension       | 4.25 in                  |
| Assembly/Box Mounting | F1 ONLY           |                       |                          |