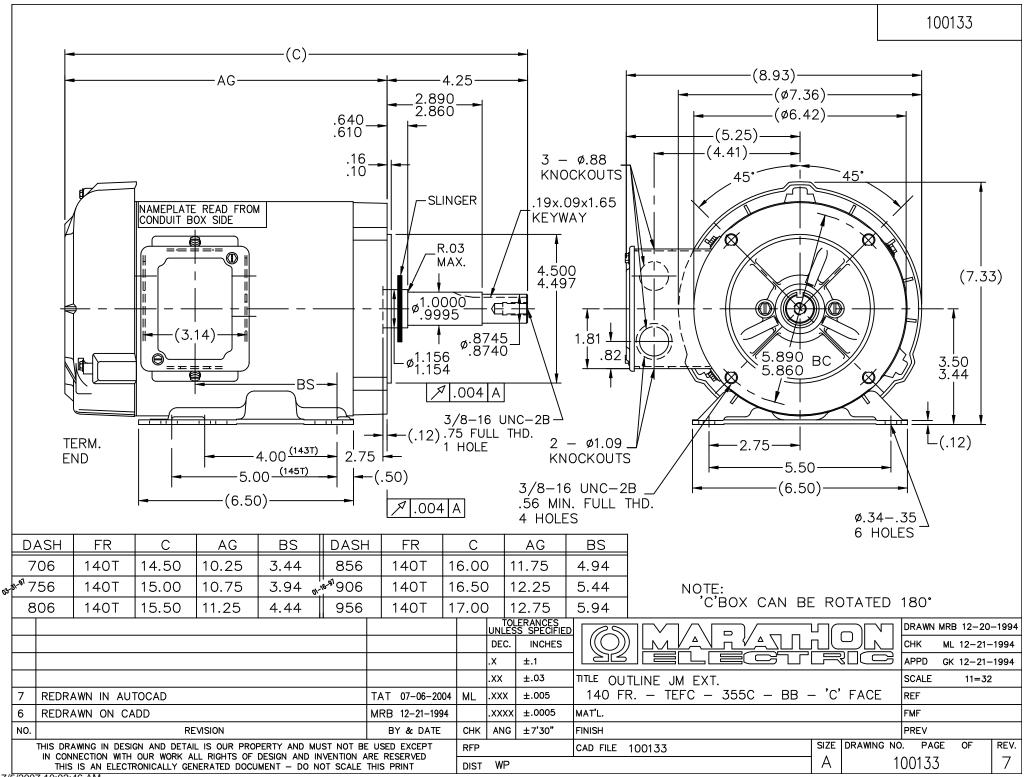

## **Nameplate Specifications**

| Output HP                  | 2 Hp    | Output KW              | 1.49 kW    |
|----------------------------|---------|------------------------|------------|
| Frequency                  | 60 Hz   | Voltage                | 230/460 V  |
| Current                    | 5/2.5 A | Speed                  | 3500 rpm   |
| Service Factor             | 1.15    | Phases                 | 3          |
| Efficiency                 | 85.5 %  | Duty                   | CONTINUOUS |
| Insulation Class           | F       | Design Code            | В          |
| KVA Code                   | К       | Frame                  | 145JM      |
| Enclosure                  | TEFC    | Overload Protector     | NOT        |
| Ambient Temperature        | 40 °C   | Drive End Bearing Size | 6206       |
| Opp Drive End Bearing Size | 6203    | UL                     | Recognized |
| CSA                        | Υ       | CE                     | Υ          |
|                            | ·       | OL .                   | •          |

## **Technical Specifications**

| Electrical Type       | SQ CAGE INV RATED | Starting Method       | LINE OR INVERTER         |
|-----------------------|-------------------|-----------------------|--------------------------|
| Poles                 | 2                 | Rotation              | REV                      |
| Mounting              | RIGID             | Motor Orientation     | HORIZONTAL OR SHAFT DOWN |
| Drive End Bearing     | BALL              | Opp Drive End Bearing | BALL                     |
| Frame Material        | ROLLED STEEL      | Shaft Type            | JM                       |
| Overall Length        | 16.5 in           | Frame Length          | 9.06 in                  |
| Shaft Diameter        | 0.88 in           | Shaft Extension       | 4.25 in                  |
| Assembly/Box Mounting | F1 ONLY           |                       |                          |