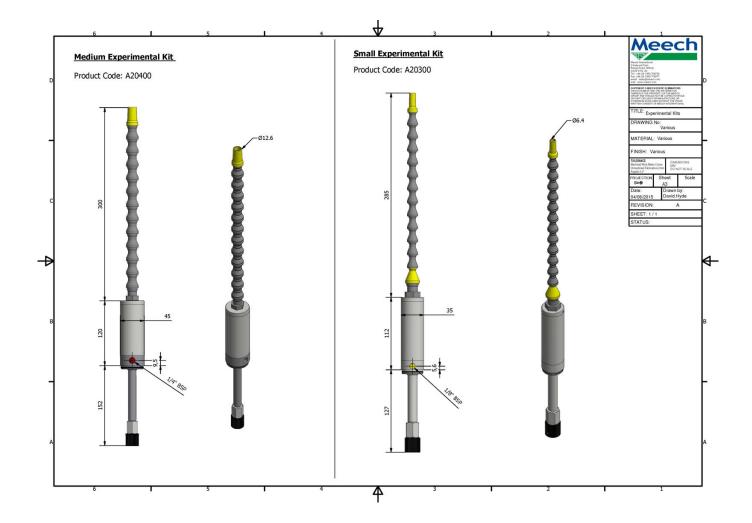

#### Product Code: A20300

The Meech Experimental Kit incorporates a Meech Vortex Tube with a Cold End Silencer and a length of flexible knuckle trunking which can be used to direct the cold air flow. The Experimental Kit also includes all 8 generators, that allows for the most flexible temperature and air consumption, perfect for application that require changing cold air temperature.

#### **Technical Characteristics**

| Compact and lightweight       | Overall length - Medium 272mm<br>Overall length - Small 239mm |
|-------------------------------|---------------------------------------------------------------|
| Versatile temperature control | Supplied with all 8 generators                                |
| Directional cold air flow     | Knuckle trunking provided                                     |
| Reduced noise operation       | Silencer provided                                             |