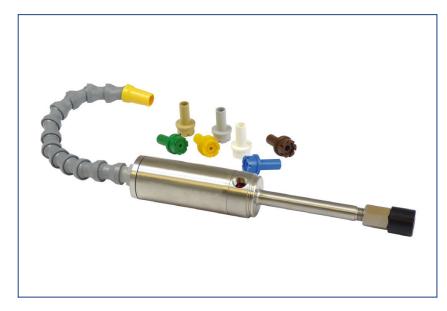

#### Product Code: A20300

The Meech Experimental Kit incorporates a Meech Vortex Tube with a Cold End Silencer and a length of flexible knuckle trunking which can be used to direct the cold air flow. The Experimental Kit also includes all 8 generators, that allows for the most flexible temperature and air consumption, perfect for application that require changing cold air temperature.

#### **Technical Characteristics**

| Compact and lightweight       | Overall length - Medium 272mm<br>Overall length - Small 239mm |
|-------------------------------|---------------------------------------------------------------|
| Versatile temperature control | Supplied with all 8 generators                                |
| Directional cold air flow     | Knuckle trunking provided                                     |
| Reduced noise operation       | Silencer provided                                             |