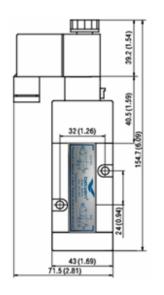

|
| Ingress Protection : IP 65                     |
| With DIN plug wiring connector                 |
|                                                |



| PRACTICAL INFORMATION                                    |
|----------------------------------------------------------|
| FUNCTION: 5/2 OR 3/2 - Cv = 1.1 (19,63 mm <sup>2</sup> ) |
| INGRESS PROTECTION CODE OF SOLENOID VALVE : IP65         |
| AIR PORTS: 1/4" BSPP                                     |
| NAMUR CONNECTION                                         |
| WITH MANUAL OVERRIDE ON THE BODY                         |
| RANGE OF WORKING PRESSURE : 2 TO 8 BAR                   |
| TEMPERATURE RANGE OF SOLENOID VALVE : -20°C TO 80°C      |
| MEDIUM : LESS THAN 40 μm FILTERED AND DRIED AIR          |

## **DIMENSIONS**







## **OPTIONS**





TF BAP-510 180113 P1/1