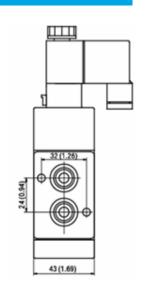

|
| Ingress Protection : IP 65                     |
| With DIN plug wiring connector                 |
|                                                |



| PRACTICAL INFORMATION                                    |
|----------------------------------------------------------|
| FUNCTION: 5/2 OR 3/2 - Cv = 1.1 (19,63 mm <sup>2</sup> ) |
| INGRESS PROTECTION CODE OF SOLENOID VALVE : IP65         |
| AIR PORTS: 1/4" BSPP                                     |
| NAMUR CONNECTION                                         |
| WITH MANUAL OVERRIDE ON THE BODY                         |
| RANGE OF WORKING PRESSURE : 2 TO 8 BAR                   |
| TEMPERATURE RANGE OF SOLENOID VALVE : -20°C TO 80°C      |
| MEDIUM : LESS THAN 40 μm FILTERED AND DRIED AIR          |

## **DIMENSIONS**







## **OPTIONS**





TF BAP-510 180113 P1/1