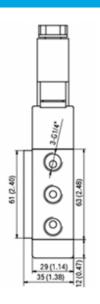

|
| Ingress Protection : IP 65                     |
| With DIN plug wiring connector                 |
|                                                |



| PRACTICAL INFORMATION                                    |
|----------------------------------------------------------|
| FUNCTION: 5/2 OR 3/2 - Cv = 1.1 (19,63 mm <sup>2</sup> ) |
| INGRESS PROTECTION CODE OF SOLENOID VALVE : IP65         |
| AIR PORTS: 1/4" BSPP                                     |
| NAMUR CONNECTION                                         |
| WITH MANUAL OVERRIDE ON THE BODY                         |
| RANGE OF WORKING PRESSURE : 2 TO 8 BAR                   |
| TEMPERATURE RANGE OF SOLENOID VALVE : -20°C TO 80°C      |
| MEDIUM : LESS THAN 40 μm FILTERED AND DRIED AIR          |

## **DIMENSIONS**







## **OPTIONS**





TF BAP-510 180113 P1/1