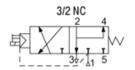

## **DESCRIPTION**

The BAP-510 is a monostable solenoid valve with NAMUR connection for direct mounting on a pneumatic actuator.

The solenoids valves are standard supplied with adapter plates making them suitable for 3/2 or 5/2 function.

| PRACTICAL INFORMATION                                    |
|----------------------------------------------------------|
| FUNCTION: 5/2 OR 3/2 - Cv = 1.1 (19,63 mm <sup>2</sup> ) |
| INGRESS PROTECTION CODE OF SOLENOID VALVE : IP65         |
| AIR PORTS: 1/4" BSPP                                     |
| NAMUR CONNECTION                                         |
| WITH MANUAL OVERRIDE ON THE BODY                         |
| RANGE OF WORKING PRESSURE : 2 TO 8 BAR                   |
| TEMPERATURE RANGE OF SOLENOID VALVE : -20°C TO 80°C      |
| MEDIUM : LESS THAN 40 μm FILTERED AND DRIED AIR          |