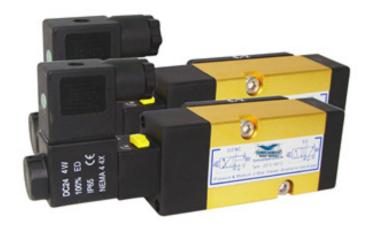

## BAP-510 24VDC - BAP-510 24VAC - BAP-510 220VAC

SOLENOID VALVES

| DESCRIPTION          | MATERIAL                        |
|----------------------|---------------------------------|
| VALVE BODY           | EXTRUDED ALUMINIUM              |
| COATING              | ANODIZED (GOLDEN)               |
| MATERIALS IN CONTACT | ALUMINIUM, GLASS FILLED PA, POM |
| WITH MEDIUM          | AND BUNA                        |
| FASTENERS            | STAINLESS STEEL                 |

## **DESCRIPTION**

The BAP-510 is a monostable solenoid valve with NAMUR connection for direct mounting on a pneumatic actuator.

The solenoids valves are standard supplied with adapter plates making them suitable for 3/2 or 5/2 function.

| COIL INFORMATION                               |
|------------------------------------------------|
| 24VDC - 4W                                     |
| 24VAC - 4 VA - 50/60Hz                         |
| 220VAC - 4VA - 50/60Hz                         |
| Temperature range of the coils : -25°C to 80°C |
| Insulation Protection : IEC60317-Class H       |
| Insulated Voltage : 1000 V                     |
| Duty Factor : 100% ED                          |
| Ingress Protection : IP 65                     |
| With DIN plug wiring connector                 |
|                                                |