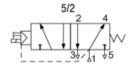

## **DESCRIPTION**

The BAP-510 is a monostable solenoid valve with NAMUR connection for direct mounting on a pneumatic actuator.

The solenoids valves are standard supplied with adapter plates making them suitable for 3/2 or 5/2 function.

| PRACTICAL INFORMATION                                    |
|----------------------------------------------------------|
| FUNCTION: 5/2 OR 3/2 - Cv = 1.1 (19,63 mm <sup>2</sup> ) |
| INGRESS PROTECTION CODE OF SOLENOID VALVE : IP65         |
| AIR PORTS: 1/4" BSPP                                     |
| NAMUR CONNECTION                                         |
| WITH MANUAL OVERRIDE ON THE BODY                         |
| RANGE OF WORKING PRESSURE : 2 TO 8 BAR                   |
| TEMPERATURE RANGE OF SOLENOID VALVE : -20°C TO 80°C      |
| MEDIUM : LESS THAN 40 μm FILTERED AND DRIED AIR          |