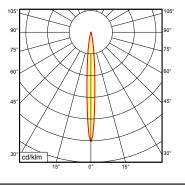

## luminous intensity

approx. 3.0 m (9.84 ft); with free stranded wires

screw-down base

optional magnetic base, table clamp, wall bracket

Spot with a 10° angle of radiation