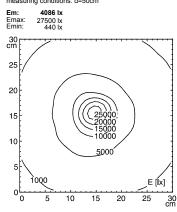

## LED machine luminaire







fitted with

work equipment connected load power consumption system of protection class of protection technology usage luminaire body

lamp cover

balance of articulation joints weight (net)

mains lead fastening

accessory special features

3 x Light-emitting diode

400 lumens without 24 V; AC/DC approx. 6 W IP 67

switch aluminium, anodized, black

glass screen friction

switchable

approx. 0.7 kg (1.54 lbs)

approx. 3.0 m (9.84 ft); with free stranded wires

screw-down base

optional magnetic base, table clamp, wall bracket

Spot with a 10° angle of radiation

## illuminance

measuring conditions: d=50cm



## luminous intensity