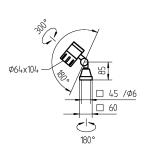

## LED machine luminaire

fitted with

work equipment connected load power consumption system of protection class of protection technology usage luminaire body

lamp cover

balance of articulation joints weight (net)

mains lead fastening

accessory special features

3 x Light-emitting diode

400 lumens without 24 V; AC/DC approx. 6 W IP 67

switch aluminium, anodized, black

glass screen friction

switchable

approx. 0.7 kg (1.54 lbs)

approx. 3.0 m (9.84 ft); with free stranded wires

screw-down base

optional magnetic base, table clamp, wall bracket

Spot with a 10° angle of radiation